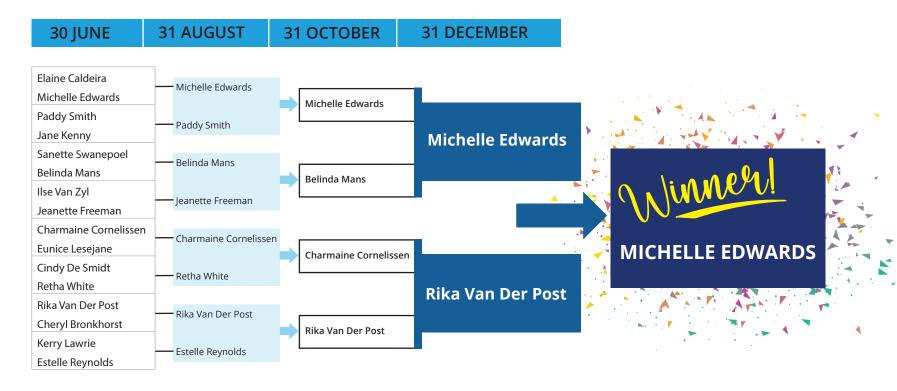

## LADIES SINGLES KNOCKOUTS 2024

## **Please Note:**

- The Player that is on the bottom line of the draw, is the challenger, the player on the top line is the opponent.
- Once the challenger has challenged the opponent twice (dates to be recorded on the chart) and the opponent is unavailable both times, the challenger takes the match. If the challenger makes no attempt to arrange a mutually acceptable date, the opponent must consult with the knockout referee as games must be played within the stipulated time.
- In the event of a participant falling ill or unable to play the match before the stipulated date and an extension cannot be granted the other party will take the match.
- · When determining a date, please make sure that it is NOT on a major competition day like President's or Captain's day where the fields are larger than
- normal and the draw is a seeded one.