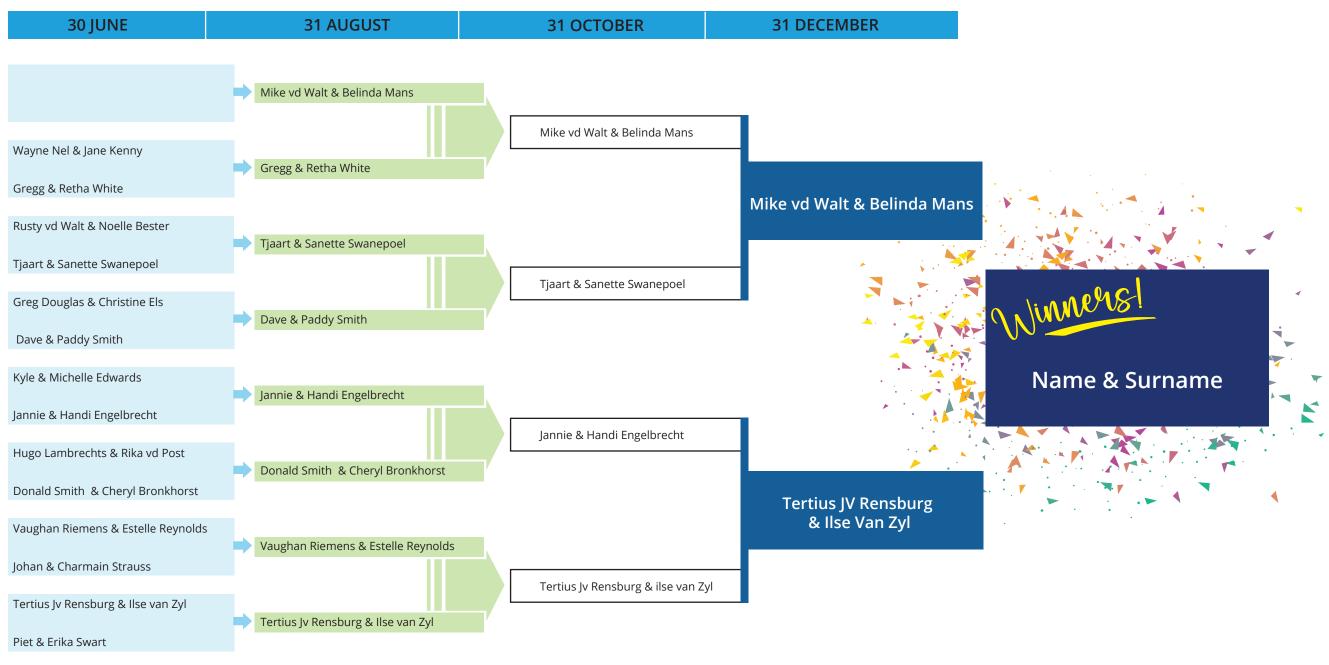

## MIXED KNOCKOUTS 2024

## Please Note:

- The Player that is on the bottom line of the draw, is the challenger, the player on the top line is the opponent.
- Once the challenger has challenged the opponent twice (dates to be recorded on the chart) and the opponent is unavailable both times, the challenger takes the match. If the challenger makes no attempt to arrange a mutually acceptable date, the opponent must consult with the knockout referee as games must be played within the stipulated time.
- In the event of a participant falling ill or unable to play the match before the stipulated date and an extension cannot be granted the other party will take the match.
- When determining a date, please make sure that it is NOT on a major competition day like President's or Captain's day where the fields are larger than
- normal and the draw is a seeded one.