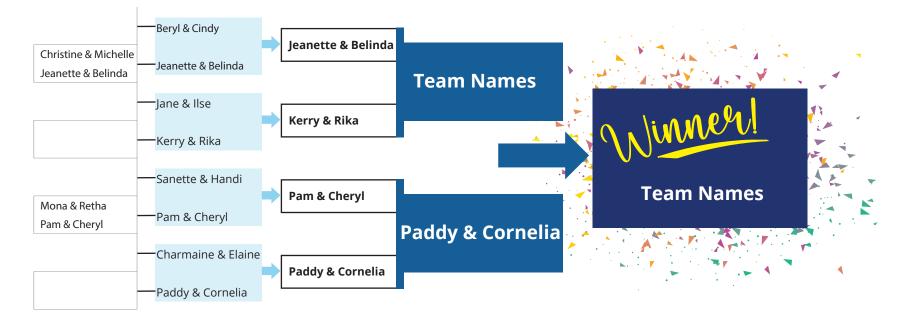

## LADIES DOUBLES KNOCKOUTS 2024

**30 JUNE** 

31 AUGUST 31 OCTOBER

31 DECEMBER

## Please Note:

- The Player that is on the bottom line of the draw, is the challenger, the player on the top line is the opponent.
- Once the challenger has challenged the opponent twice (dates to be recorded on the chart) and the opponent is unavailable both times, the challenger takes the match. If the challenger makes no attempt to arrange a mutually acceptable date, the opponent must consult with the knockout referee as games must be played within the stipulated time.
- In the event of a participant falling ill or unable to play the match before the stipulated date and an extension cannot be granted the other party will take the match.
- When determining a date, please make sure that it is NOT on a major competition day like President's or Captain's day where the fields are larger than
- normal and the draw is a seeded one.