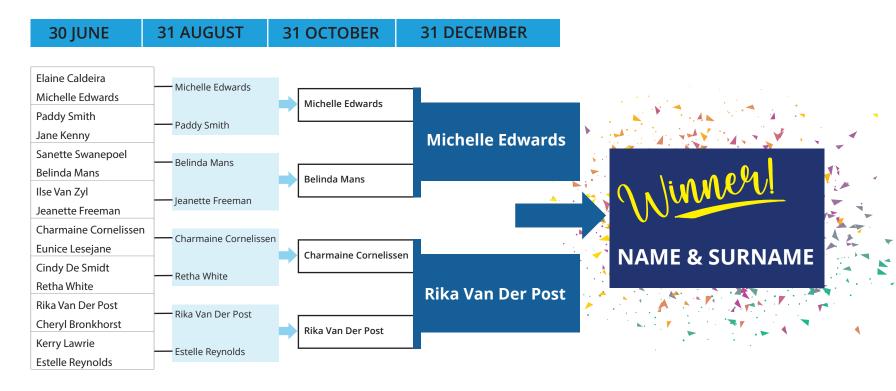

## LADIES SINGLES KNOCKOUTS 2024

## **Please Note:**

- The Player that is on the bottom line of the draw, is the challenger, the player on the top line is the opponent.
- Once the challenger has challenged the opponent twice (dates to be recorded on the chart) and the opponent is unavailable both times, the challenger takes the match. If the challenger makes no attempt to arrange a mutually acceptable date, the opponent must consult with the knockout referee as games must be played within the stipulated time.
- In the event of a participant falling ill or unable to play the match before the stipulated date and an extension cannot be granted the other party will take the match.
- · When determining a date, please make sure that it is NOT on a major competition day like President's or Captain's day where the fields are larger than
- normal and the draw is a seeded one.