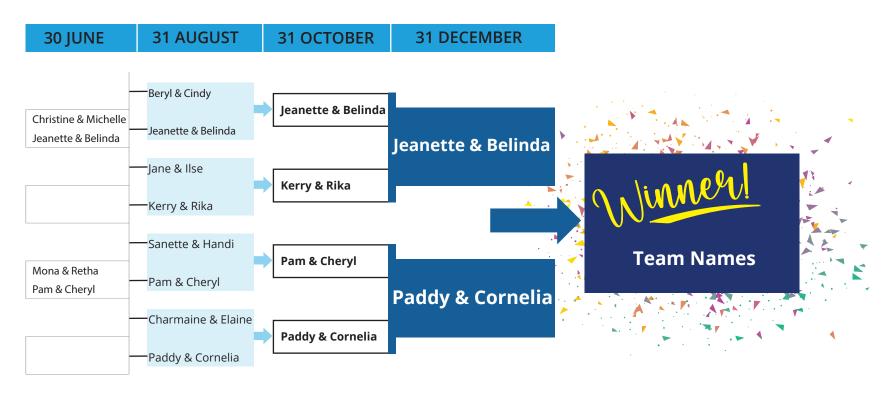

## LADIES DOUBLES KNOCKOUTS 2024



## **Please Note:**

- The Player that is on the bottom line of the draw, is the challenger, the player on the top line is the opponent.
- Once the challenger has challenged the opponent twice (dates to be recorded on the chart) and the opponent is unavailable both times, the challenger takes the match. If the challenger makes no attempt to arrange a mutually acceptable date, the opponent must consult with the knockout referee as games must be played within the stipulated time.
- In the event of a participant falling ill or unable to play the match before the stipulated date and an extension cannot be granted the other party will take the match.
- When determining a date, please make sure that it is NOT on a major competition day like President's or Captain's day where the fields are lar